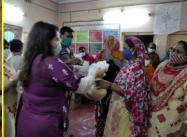

# **Sanitary Napkin Distribution**

On World Menstruation day Inner Wheel Club of Kolkata Evergreen distributed Sanitary napkins to the Women Beneficiaries of the Organisation

# **Visit by Samya Welfare Group**

Members of Samya Welfare Group visited the Centre and gifted jackets to our crèche and remedial coaching Children

# **Visit by Saarang Welfare Society**

Members of Saarang Welfare Society visited our Centre and gifted educational stationary to the crèche and remedial coaching children