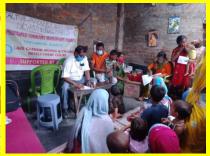

One Stake holders meeting was held in December where Police personnel of Lake Police Station, Representatives of Family Planning Association, Parivar Seva, Health Club a unit of Swasth Bhavan, Childline AWW of ICDS, youth group members of LGWCDC, representative of local councillor, local club members, Mothers group members attended the programme and shared their activities and how a friendly & effective linkages can be done in better way there is a good rapport between the Organisations. Unfortunately, The KMC councillor, CDPO, Supervisor was not able to attend the programme. The project team has visited ICDS centre near Tulip where the children's height and weight were measured. In Bulbuli crèche area the children were sent to ICDS centre to enrol their name but unfortunately due to lack of family initiative it could not be completed. Many awareness programmes were held with Child line as three early marriage cases were identified in the locality. Local police also took initiative to rescue the girls but due to non cooperation of parents it was not possible.

Since the SHA model emphasizes on self dependency without giving any monetary benefit hence this sometimes created a barrier as there are other agencies working in the community who are showering them with money as loan as and when needed. Although they have to pay a high premium to repay this loan it was hard at times to make them understand this fact. To make them self sufficient various awareness programs were held with officials of Municipality , Bank , labour department etc and camps were organized to open bank accounts, pension accounts and submit forms to get government benefits.

For sustainable community development it is important to have good networking with other stakeholders in the community and considering this handholding with Anganwadi workers, and stakeholder meetings were also conducted.