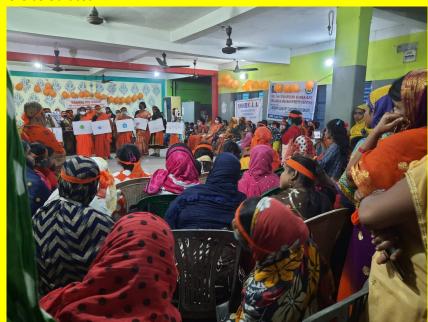

# Women's Day

In line with this year's theme Women's Day was observed. The Children performed for their mothers and other community women to give them some entertainment

To make the women aware of their rights and raise their voice against violence Orange day and women's day were celebrated.