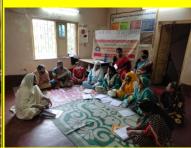

One Stake holders meeting was held in December where Police personnel of Lake Police Station, Representatives of Family Planning Association, Parivar Seva, Health Club a unit of Swasth Bhavan, Childline AWW of ICDS, youth group members of LGWCDC, representative of local councillor, local club members, Mothers group members attended the programme and shared their activities and how a friendly & effective linkages can be done in better way there is a good rapport between the Organisations. Unfortunately, The KMC councillor, CDPO, Supervisor was not able to attend the programme. The project team has visited ICDS centre near Tulip where the children's height and weight were measured. In Bulbuli crèche area the children were sent to ICDS centre to enrol their name but unfortunately due to lack of family initiative it could not be completed. Many awareness programmes were held with Child line as three early marriage cases were identified in the locality. Local police also took initiative to rescue the girls but due to non cooperation of parents it was not possible.

For sustainable community development it is important to have good networking with other stakeholders in the community and considering this handholding with Anganwadi workers, and stakeholder meetings were also conducted.