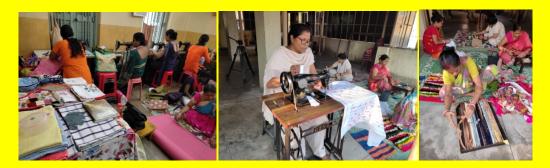

# **Beautician & Massage Course**

This year 18 students were enrolled in both beautician and massage course. All 18 students successfully completed the course. Classes were held 3 days a week for 4 hours each day. The course contents included learning techniques of Pedicure, Manicure, Eye brow threading, facial, waxing, party makeup, bridal make up, head massage & body massage.

#### **Handicraft Course**

This year 22 girls & women enrolled themselves in the course. They were taught different embroidery stitches, cutting, sewing, and Tailoring.

# Women's Group

The women's group comprising of 13 members functioned as per schedule. They continued with the saving and credit program. Each woman is saving 100/- per month. The money is deposited in a Savings Bank account in their name. They are also members of the Production Unit. In this year we received order to make scrunchies. Apart from this we also received orders for Tote Bags, kurtis etc.