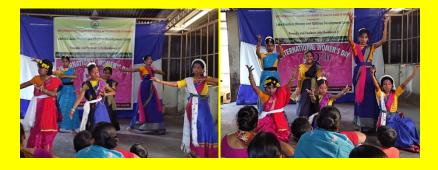

# Women's Day

In line with this year's theme Women's Day was observed. The Children performed for their mothers and other community women to give them some entertainment

To make the women aware of their rights and raise their voice against violence Orange day and women's day were celebrated.