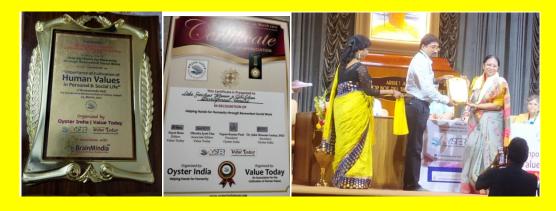

# **ACCOLADES RECEIVED**

LGWCDC was felicitated for its Benevolent Social Work towards Humanity by Oyster Foundation at Ramkrishna Mission Institute of Culture Golpark.

LGWCDC entered into a partnership with Rotary Club of Calcutta Sutanuti in February 2021 as a Rotary Community Corp (RCC). At the RCC Awards Ceremony –Samman- Lake Gardens Women and Children Development Centre received 2nd Prize in Mother and Child Care & Literacy and 3rd Prize in Vocational training, Health and hygiene and Ms.Sarbari Nag was awarded the 3rd Prize Best Organizer.