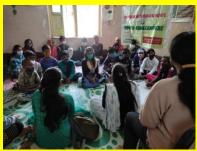

### **Mother and Child Course**

The last batch of Mother and Child Course ended in January 2022 and two new batches were started. 20 Mothers have enrolled in the course. The course duration is of 1 year and classes are held once a week. The topics discussed are Health and hygiene issues, diseases commonly affective children and its prevention, low cost nutritious food, immunization schedule, festivals and rituals, Birth spacing, family planning measures, gender equality etc. Once a week demonstration is held on how to cook low cost nutritious food. As per the Course schedule a child specialist attended the Centre and the children were professionally checked. Our Educators checked the height and weight of children and based on mapping the Doctor informed the mothers about nutritional needs of the children.

# Women's Group

The women's group comprising of 13 members functioned as per schedule. They continued with the saving and credit program. Each woman is saving 100/- per month. The money is deposited in a Savings Bank account in their name. They are also members of the Production Unit. In this year we received order to make scrunchies. Apart from this we also received orders for Tote Bags, kurtis etc.