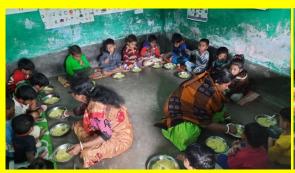

### **Mother and Child Course**

The last batch of Mother and Child Course ended in January 2022 and two new batches were started. 20 Mothers have enrolled in the course. The course duration is of 1 year and classes are held once a week. The topics discussed are Health and hygiene issues, diseases commonly affective children and its prevention, low cost nutritious food, immunization schedule, festivals and rituals, Birth spacing, family planning measures, gender equality etc. Once a week demonstration is held on how to cook low cost nutritious food. As per the Course schedule a child specialist attended the Centre and the children were professionally checked. Our Educators checked the height and weight of children and based on mapping the Doctor informed the mothers about nutritional needs of the children.

# **Remedial Coaching**

Children from class 1 -12 attended the coaching Classes. Based on need assessment a pre-primary section was started from April 2022. 15 students got admitted and are continuing with their classes. The classes are held in three shifts and supplementary nutrition and mid day meal are provided to the children. Currently 30 children are enrolled.