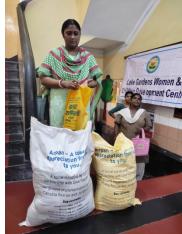

In the month of October21 IH supported monetary relief to 29 selected mothers from three crèches. 28 mothers got Rs 1300/- each to purchase essential items for their house and one mother got Rs 4000/- for treatment of her son who is suffering from neurological problems. After they received the money they were been guided to purchase the items from authentic shops and retain the bills. Constant follow up was done to check whether the money was being utilized in proper way. Many Mothers reported that their husbands were constantly telling them to handover the money and that they would deposit in bank account in their (husbands) name. With the money Mothers purchased Grocery material, Cooking gas, utensils, Induction Cooker, Pressure Cooker, Table fan, Ceiling fan Etc.

In March 2022 "Jungle Crows foundation – a non profit organisation distributed dry rations to all the beneficiaries of IH project. Due to high inflation rate, high prices of gas cylinder and problem of alcoholism, gambling etc. mothers of the family are in great pressure so after getting dry ration they felt little relax.

The Covid pandemic persisted and as a result a lockdown was announced in May 2021 and continued till June 21, Schools remained closed and re-opened only in February 22. Families continued to struggle to meet daily expense3. Between June to September 2021 TDH a funding partner of LGWCDC distributed dry rations and general medicines to 400 families to combat the 2<sup>nd</sup> wave of Covid. In January 22 Jungle Crows Foundation – a social welfare organisation distributed 50 kg of dry ration to 1300 families of the communities.