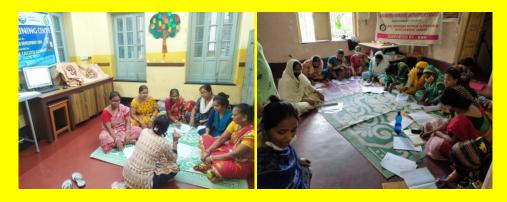

# Integrated Community Development Project supported by Kindernothilfee.V, Duisberg

The Integrated Community Development Project addresses the sustainable development of community through empowerment of SHG and CLA members by achieving the Social, Political and economic goals set by them. In this year 37 new SHGs were formed taking the total number of SHGs to 94 and the member count to 1538. 1 new CLA was also formed thereby increasing the number of CLAs to 5. In this year the majority of the activities were organized by the CLA member's right from planning to implementation. However, it was found that all the CLA members were not actively participating and some of the most able ones had taken up full time jobs so it was not possible for them to be a part of the team. As a result few members had to do all the work and therefore would get demoralized at times.

Another burning issue is migration. Due to better work opportunities some families have migrated to other cities and states and as a result SHGs have broken up. To deal with the issue new SHGs have been formed and members of broken SHGs have been linked with existing SHGs. Information dissemination camps were held on issues like, various schemes of the government, citizenship documents and its importance, resolution of conflicts etc to strengthen the SHGs. Functional literacy trainings were also given of which Adult Literacy formed a major part

Apart from various trainings to the SHG members like Monitoring, report writing, book keeping business planning, income generation training was also imparted. This year 25 SHG Members were taught how to prepare liquid soap, detergent powders, preparing acids etc. After undergoing the training some SHG members have started their own business while others have engaged themselves in group business.