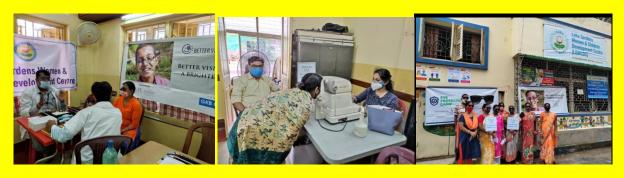

# **Health Check Up Camp by B for Blues**

An awareness and health check up camp was organised for children of the community in association with B for Blues. 69 Children attended the Camp and they were informed about proper dental hygiene and hand washing techniques. Dr. Sanjay Kumar Gupta, MBBS, DLO(Cal),DGO(Cal)conducted a general health check up of all the children.

# **Eye Camp By Vision RX Labs**

An eye camp was organised by LGWCDC in association with VRX Labs. 105 persons attended the camp. Of them 59 were detected with vision problem and were provided with spectacles free of cost. All attendees were also given a pair of sunglasses to protect themselves from the UV rays.