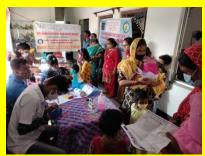

total number of participants were 70, 85,106 respectively. In Collibri the camp was held only for children where they were given free medicines for de-worming, and vitamins as per requirement. In the camp awareness was held on nutrition, need and process of deworming, maintaining of hygiene, healthy practices of sanitation etc. In the camp of Bulbuli and Tulip all children underwent blood grouping test and the parents have been informed about the necessity of knowing the blood group. The adults also underwent health checkup, blood sugar testing, and blood pressure check-up, facilities of ECG were also there. Few elderly women of community were referred to nearby hospital for further check-up.

# **Health Check Up Camp by B for Blues**

An awareness and health check up camp was organised for children of the community in association with B for Blues. 69 Children attended the Camp and they were informed about proper dental hygiene and hand washing techniques. Dr. Sanjay Kumar Gupta, MBBS, DLO(Cal),DGO(Cal)conducted a general health check up of all the children.

# **Eye Camp By Vision RX Labs**

An eye camp was organised by LGWCDC in association with VRX Labs. 105 persons attended the camp. Of them 59 were detected with vision problem and were provided with spectacles free of cost. All attendees were also given a pair of sunglasses to protect themselves from the UV rays.