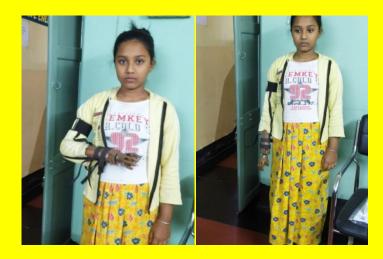

### **Artificial Limb**

Ms.Pooja Das, 12 yrs old residing at Gobindopur Slum, Lake Gardens was born with a deformed right hand. As she grew she did everything with her left hand and even started writing with her left hand. In September 2021 RC Calcutta Sutanuti referred her to RC Calcutta Mahanagar for an artificial limb. Now she is able to hold objects with her right hand as well.