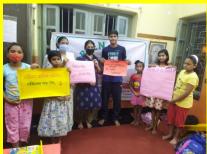

Ms.Sayantika Halder, one of our remedial Coaching Students, studying in Class X of Lake School for Girls Kolkata was gifted a ABTA Madhyamik Test Paper Booklet by RC Calcutta Sutanuti to assist her in preparing for her forthcoming West Bengal Board of secondary School Examinations. Rtn.Suranjana Basu Das, Secretray, RC Calcutta Sutanuti and Jt.Secretary of LGWCDC handed over the Test Paper booklet to her.

Master Radheyshyam Tripathi a Remedial Coaching Student studying in Class XII of Kendriya Vidyalaya, Kolkata was given an endowment of Rs.12000/- by RC Calcutta at their 30<sup>th</sup> Annual Endowment Awards to assist him in his future studies. His application was forwarded by Secretary of RC Calcutta Sutanuti. During the handover of Cheque at Rotary Sadan IPP & ZS Rtn.Abir Mukherjee and Rtn. Suranjana Basu Das were present along with Ms.Sarbari Nag, Project Coordinator.