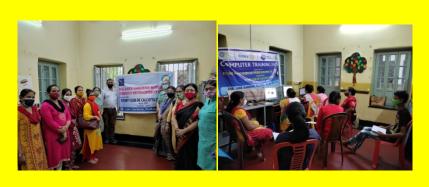

# **Computer Literacy Course supported by Rotary Club Calcutta Sutanuti**

A computer literacy course was initiated with the support of RC Calcutta Sutanuti who donated two desk top computers along with accessories. The Course was inaugurated on 1<sup>st</sup> August 2021 by RCC Chair Rtn.Jayanta Chatterjee in presence of Rtn.Abir Mukherjee, Rtn.Sumita Mitra, Rtn.Suranjana Basu Das, RCC Members, Computer Instructor and students. The course includes basic Microsoft office, internet surfing, email and duration of the course is 3 months. To make the project sustainable a subscription of Rs.200/- per month is taken from each student. Two batches have been completed and 12 students have passed out successfully. Currently the third batch is in progress with 10 students. It is worthy to mention here that in this batch mothers of the students are also learning and have expressed their desire to learn tally which will be conducted once they complete the basic course.