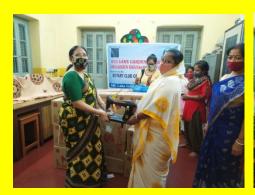

# **Cervical Cancer Awareness Camp**

As part of Rotary Day of Service- Empowering Girls Initiative a Cervical cancer awareness camp was organised in association with Rotary Club of Calcutta Sutanuti. The session was taken by Dr.Anidya Sen, HOD, Netaji Shubhash Chandra Bose Cancer Hospital, Nayabad, Kolkata. He emphasised on vaccinating the girl child aged between 9-14 years to prevent the occurrence of Cervical Cancer. 53 women attended the Camp. Rtn.Jayati Ghosh, Dist.Secy. Coordination, RID 3291, Rtn.Supratim Sarkar, President RC Calcutta Sutanuti, Rtn.Abir Mukherjee, IPP,RC Calcutta Sutanuti were present along with 10 Rotaracts from Rotaract Club of Calcutta Sutanuti.