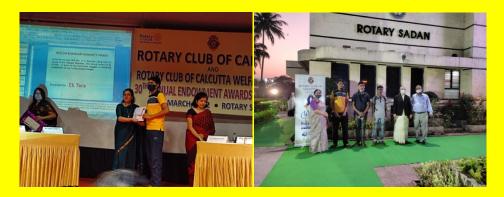

Master Radheyshyam Tripathi a Remedial Coaching Student studying in Class XII of Kendriya Vidyalaya, Kolkata was given an endowment of Rs.12000/- by RC Calcutta at their 30<sup>th</sup> Annual Endowment Awards to assist him in his future studies. His application was forwarded by Secretary of RC Calcutta Sutanuti. During the handover of Cheque at Rotary Sadan IPP & ZS Rtn.Abir Mukherjee and Rtn. Suranjana Basu Das were present along with Ms.Sarbari Nag, Project Coordinator.

# **ACCOLADES RECEIVED**

LGWCDC was felicitated for its Benevolent Social Work towards Humanity by Oyster Foundation at Ramkrishna Mission Institute of Culture Golpark.

LGWCDC entered into a partnership with Rotary Club of Calcutta Sutanuti in February 2021 as a Rotary Community Corp (RCC). At the RCC Awards Ceremony –Samman- Lake Gardens Women and Children Development Centre received 2nd Prize in Mother and Child Care & Literacy and 3rd Prize in Vocational training, Health and hygiene and Ms.Sarbari Nag was awarded the 3rd Prize Best Organizer.