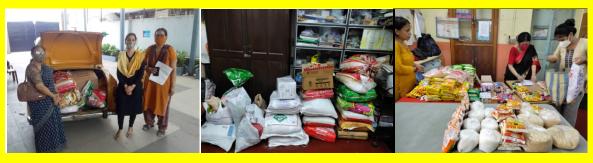

In the month of October21 IH supported monetary relief to 29 selected mothers from three crèches. 28 mothers got Rs 1300/- each to purchase essential items for their house and one mother got Rs 4000/- for treatment of her son who is suffering from neurological problems. After they received the money they were been guided to purchase the items from authentic shops and retain the bills. Constant follow up was done to check whether the money was being utilized in proper way. Many Mothers reported that their husbands were constantly telling them to handover the money and that they would deposit in bank account in their (husbands) name. With the money Mothers purchased Grocery material, Cooking gas, utensils, Induction Cooker, Pressure Cooker, Table fan, Ceiling fan Etc.

In March 2022 "Jungle Crows foundation – a non profit organisation distributed dry rations to all the beneficiaries of IH project. Due to high inflation rate, high prices of gas cylinder and problem of alcoholism, gambling etc. mothers of the family are in great pressure so after getting dry ration they felt little relax.

The Covid pandemic persisted and as a result a lockdown was announced in May 2021 and continued till June 21, Schools remained closed and re-opened only in February 22. Families continued to struggle to meet daily expense3. Between June to September 2021 TDH a funding partner of LGWCDC distributed dry rations and general medicines to 400 families to combat the 2<sup>nd</sup> wave of Covid. In January 22 Jungle Crows Foundation – a social welfare organisation distributed 50 kg of dry ration to 1300 families of the communities.