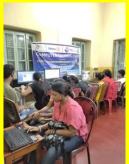

# **Computer Literacy Course supported by Rotary Club Calcutta Sutanuti**

A computer literacy course was initiated with the support of RC Calcutta Sutanuti who donated two desk top computers along with accessories. The Course was inaugurated on 1<sup>st</sup> August 2021 by RCC Chair Rtn.Jayanta Chatterjee in presence of Rtn.Abir Mukherjee, Rtn.Sumita Mitra, Rtn.Suranjana Basu Das, RCC Members, Computer Instructor and students. The course includes basic Microsoft office, internet surfing, email and duration of the course is 3 months. To make the project sustainable a subscription of Rs.200/- per month is taken from each student. Two batches have been completed and 12 students have passed out successfully. Currently the third batch is in progress with 10 students. It is worthy to mention here that in this batch mothers of the students are also learning and have expressed their desire to learn tally which will be conducted once they complete the basic course.