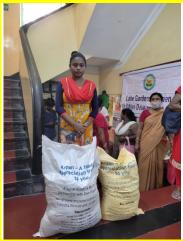

In the month of October21 IH supported monetary relief to 29 selected mothers from three crèches. 28 mothers got Rs 1300/- each to purchase essential items for their house and one mother got Rs 4000/- for treatment of her son who is suffering from neurological problems. After they received the money they were been guided to purchase the items from authentic shops and retain the bills. Constant follow up was done to check whether the money was being utilized in proper way. Many Mothers reported that their husbands were constantly telling them to handover the money and that they would deposit in bank account in their (husbands) name. With the money Mothers purchased Grocery material, Cooking gas, utensils, Induction Cooker, Pressure Cooker, Table fan, Ceiling fan Etc.

In March 2022 "Jungle Crows foundation – a non profit organisation distributed dry rations to all the beneficiaries of IH project. Due to high inflation rate, high prices of gas cylinder and problem of alcoholism, gambling etc. mothers of the family are in great pressure so after getting dry ration they felt little relax.

The Covid pandemic persisted and as a result a lockdown was announced in May 2021 and continued till June 21, Schools remained closed and re-opened only in February 22. Families continued to struggle to meet daily expense3. Between June to September 2021 TDH a funding partner of LGWCDC distributed dry rations and general medicines to 400 families to combat the 2<sup>nd</sup> wave of Covid. In January 22 Jungle Crows Foundation – a social welfare organisation distributed 50 kg of dry ration to 1300 families of the communities.