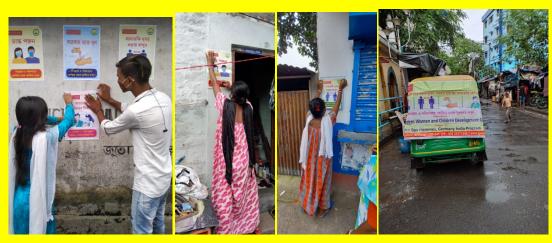

# **Covid Awareness**

LGWCDC participated in a Car Rally on Covid Vaccine Awareness Drive organised by Rotary International District 3291. The Rally started from Rotary Sadan and after meandering its way through the streets of South and Central Kolkata it ended at Rotary Sadan. The

Organisation received a certificate of appreciation for its participation in the awareness drive. Auto miking and wall postering was also done in the community to raise awareness on preventive measures against Covid .