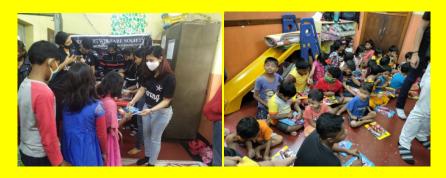

# **Dry Ration Distribution**

Amidst the second wave of the pandemic the students of Sushila Devi Birla Girls High School generously donating dry rations for children of a lesser GOD. The beneficiaries of the Organisation also received dry rations from Jungle Crows Foundation.

Community lunches were also organized for the children and their families to ensure that they got at least one healthy meal during the time of pandemic.