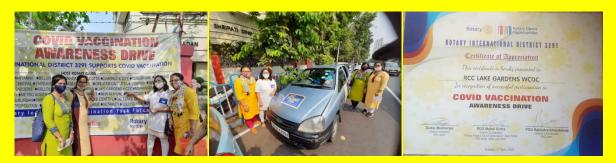

# **Covid Awareness**

LGWCDC participated in a Car Rally on Covid Vaccine Awareness Drive organised by Rotary International District 3291. The Rally started from Rotary Sadan and after meandering its way through the streets of South and Central Kolkata it ended at Rotary Sadan. The

Organisation received a certificate of appreciation for its participation in the awareness drive. Auto miking and wall postering was also done in the community to raise awareness on preventive measures against Covid .