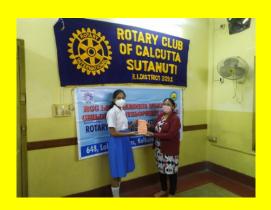

Ms.Sayantika Halder, one of our remedial Coaching Students, studying in Class X of Lake School for Girls Kolkata was gifted a ABTA Madhyamik Test Paper Booklet by RC Calcutta Sutanuti to assist her in preparing for her forthcoming West Bengal Board of secondary School Examinations. Rtn.Suranjana Basu Das, Secretray, RC Calcutta Sutanuti and Jt.Secretary of LGWCDC handed over the Test Paper booklet to her.