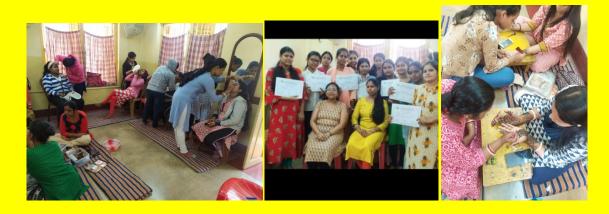

# **Beautician & Massage Course**

This year 18 students were enrolled in both beautician and massage course. All 18 students successfully completed the course. Classes were held 3 days a week for 4 hours each day. The course contents included learning techniques of Pedicure, Manicure, Eye brow threading, facial, waxing, party makeup, bridal make up, head massage & body massage.

#### **Handicraft Course**

This year 22 girls & women enrolled themselves in the course. They were taught different embroidery stitches, cutting, sewing, and Tailoring.