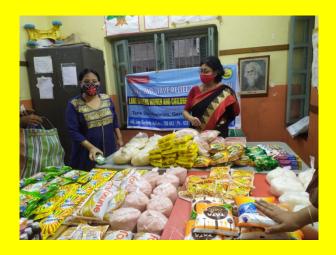

In the month of October21 IH supported monetary relief to 29 selected mothers from three crèches. 28 mothers got Rs 1300/- each to purchase essential items for their house and one mother got Rs 4000/- for treatment of her son who is suffering from neurological problems. After they received the money they were been guided to purchase the items from authentic shops and retain the bills. Constant follow up was done to check whether the money was being utilized in proper way. Many Mothers reported that their husbands were constantly telling them to handover the money and that they would deposit in bank account in their (husbands) name. With the money Mothers purchased Grocery material, Cooking gas, utensils, Induction Cooker, Pressure Cooker, Table fan, Ceiling fan Etc.

In March 2022 "Jungle Crows foundation – a non profit organisation distributed dry rations to all the beneficiaries of IH project. Due to high inflation rate, high prices of gas cylinder and problem of alcoholism, gambling etc. mothers of the family are in great pressure so after getting dry ration they felt little relax.

The Covid pandemic persisted and as a result a lockdown was announced in May 2021 and continued till June 21, Schools remained closed and re-opened only in February 22. Families continued to struggle to meet daily expense3. Between June to September 2021 TDH a funding partner of LGWCDC distributed dry rations and general medicines to 400 families to combat the 2<sup>nd</sup> wave of Covid. In January 22 Jungle Crows Foundation – a social welfare organisation distributed 50 kg of dry ration to 1300 families of the communities.