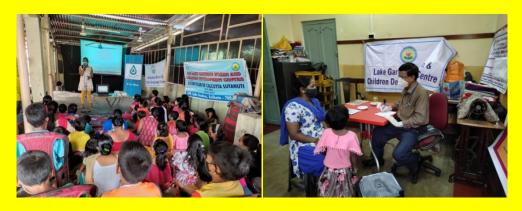

### **Mother and Child Course**

The last batch of Mother and Child Course ended in January 2022 and two new batches were started. 20 Mothers have enrolled in the course. The course duration is of 1 year and classes are held once a week. The topics discussed are Health and hygiene issues, diseases commonly affective children and its prevention, low cost nutritious food, immunization schedule, festivals and rituals, Birth spacing, family planning measures, gender equality etc. Once a week demonstration is held on how to cook low cost nutritious food. As per the Course schedule a child specialist attended the Centre and the children were professionally checked. Our Educators checked the height and weight of children and based on mapping the Doctor informed the mothers about nutritional needs of the children.

# **Remedial Coaching**

Children from class 1 -12 attended the coaching Classes. Based on need assessment a pre-primary section was started from April 2022. 15 students got admitted and are continuing with their classes. The classes are held in three shifts and supplementary nutrition and mid day meal are provided to the children. Currently 30 children are enrolled.