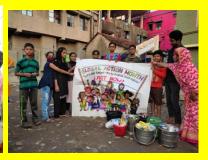

# **Awareness on Reproductive Health**

A reproductive health awareness session was organised in association with Parivar Seva and Rotary Club of Calcutta Sutanuti. The facilitators informed participants about the different family planning methods. Doubts and myths of the participants were also cleared. 35 women attended the session along with Rotary Club members and Staff of LGWCDC

# **Cervical Cancer Awareness Camp**

As part of Rotary Day of Service- Empowering Girls Initiative a Cervical cancer awareness camp was organised in association with Rotary Club of Calcutta Sutanuti. The session was taken by Dr.Anidya Sen, HOD, Netaji Shubhash Chandra Bose Cancer Hospital, Nayabad, Kolkata. He emphasised on vaccinating the girl child aged between 9-14 years to prevent the occurrence of Cervical Cancer. 53 women attended the Camp. Rtn.Jayati Ghosh, Dist.Secy. Coordination, RID 3291, Rtn.Supratim Sarkar, President RC Calcutta Sutanuti, Rtn.Abir Mukherjee, IPP,RC Calcutta Sutanuti were present along with 10 Rotaracts from Rotaract Club of Calcutta Sutanuti.