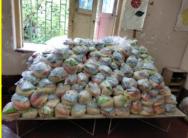

In the month of October21 IH supported monetary relief to 29 selected mothers from three crèches. 28 mothers got Rs 1300/- each to purchase essential items for their house and one mother got Rs 4000/- for treatment of her son who is suffering from neurological problems. After they received the money they were been guided to purchase the items from authentic shops and retain the bills. Constant follow up was done to check whether the money was being utilized in proper way. Many Mothers reported that their husbands were constantly telling them to handover the money and that they would deposit in bank account in their (husbands) name. With the money Mothers purchased Grocery material, Cooking gas, utensils, Induction Cooker, Pressure Cooker, Table fan, Ceiling fan Etc.

In March 2022 "Jungle Crows foundation – a non profit organisation distributed dry rations to all the beneficiaries of IH project. Due to high inflation rate, high prices of gas cylinder and problem of alcoholism, gambling etc. mothers of the family are in great pressure so after getting dry ration they felt little relax.

The Covid pandemic persisted and as a result a lockdown was announced in May 2021 and continued till June 21, Schools remained closed and re-opened only in February 22. Families continued to struggle to meet daily expense3. Between June to September 2021 TDH a funding partner of LGWCDC distributed dry rations and general medicines to 400 families to combat the 2<sup>nd</sup> wave of Covid. In January 22 Jungle Crows Foundation – a social welfare organisation distributed 50 kg of dry ration to 1300 families of the communities.

# **Dry Ration Distribution**

Amidst the second wave of the pandemic the students of Sushila Devi Birla Girls High School generously donating dry rations for children of a lesser GOD. The beneficiaries of the Organisation also received dry rations from Jungle Crows Foundation.