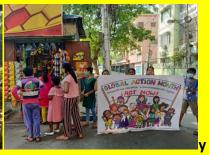

In this context Youth Groups have been established and Youth Networks have been formed in different states of India where Terre des Hommes is actively working with local partners. The Youth network of West Bengal has been active since 2012, being established following a national level youth convention organized by Terre des Hommes Germany in Bhopal. At present in West Bengal youth groups are formed: these groups are associated with the organizations such as Lake Gardens Women & Children Development Centre (Kolkata), Nishtha (South 24 Parganas District) and Pehchan Foundation. In the last 7 years, the youths have addressed issues of water preservation, solid waste management (plastics), promoting organic farming and promoting tree plantation. The campaign started by State Youth Network – with the aim of strengthening of the state level youth network, focus issues of the Campaign were identified and common consensus was reached among the network members on campaign strategies. Towards forming new linkages, the Campaign reached out to schools, colleges, NGOs and market. A number of capacity building workshops have been organized by the youths and exchanges and exposure visits were conducted to create a space for cross-learning among the youths. The youth campaign will continue with the objectives to call on climate actions as per previous strategies. The network will intervene to promote through developing more contacts with schools, colleges, local institutions NGOs and the Campaign on identified issues of reuse, reduce and recycle, waste segregation, biodiversity preservation, call on climate actions supporting theme such as Fridays for Future, Climate Strike will be continued, in this year, the capacity building of youth will also have the additional aspect of gender justice and gender roles - in the climate of increasing gender based violence, the Core Committee members of the Youth Network have asserted the need to discuss critical issues such as gender as part of their youth network activities, although ecology and sustainable development will continue to be the main focus areas.

The Youth members also held stakeholders meeting were they discussed on the environmental challenges that they face. They prepared a charter of demands and also handed it over to the local MLA.

Throughout the year the youths were engaged in different Climate Call actions like observing Earth day, Environment Day, National and International Youth Day, Red hand Day, Water Day, Global Action Month and Child Rights Week. They organized sit and draw competitions, garbage cleaning drives, sapling, paper bag distribution, wall painting etc