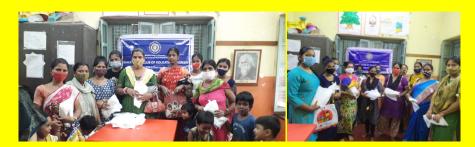

# **Sanitary Napkin Distribution**

On World Menstruation day Inner Wheel Club of Kolkata Evergreen distributed Sanitary napkins to the Women Beneficiaries of the Organisation

# **Visit by Samya Welfare Group**

Members of Samya Welfare Group visited the Centre and gifted jackets to our crèche and remedial coaching Children

# **Visit by Saarang Welfare Society**

Members of Saarang Welfare Society visited our Centre and gifted educational stationary to the crèche and remedial coaching children