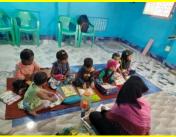

# **Remedial Coaching**

Children from class 1 -12 attended the coaching Classes. Based on need assessment a pre-primary section was started from April 2022. 15 students got admitted and are continuing with their classes. The classes are held in three shifts and supplementary nutrition and mid day meal are provided to the children. Currently 30 children are enrolled.