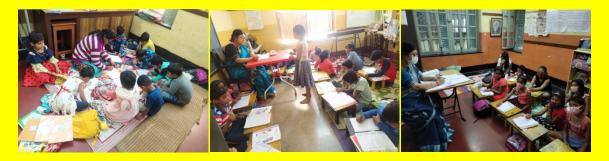

# **Remedial Coaching**

Children from class 1 -12 attended the coaching Classes. Based on need assessment a pre-primary section was started from April 2022. 15 students got admitted and are continuing with their classes. The classes are held in three shifts and supplementary nutrition and mid day meal are provided to the children. Currently 30 children are enrolled.

### **Mother and Child Course**

The last batch of Mother and Child Course ended in January 2022 and two new batches were started. 20 Mothers have enrolled in the course. The course duration is of 1 year and classes are held once a week. The topics discussed are Health and hygiene issues, diseases commonly affective children and its prevention, low cost nutritious food, immunization schedule, festivals and rituals, Birth spacing, family planning measures, gender equality etc. Once a week demonstration is held on how to cook low cost nutritious food. As per the Course schedule a child specialist attended the Centre and the children were professionally checked. Our Educators checked the height and weight of children and based on mapping the Doctor informed the mothers about nutritional needs of the children.