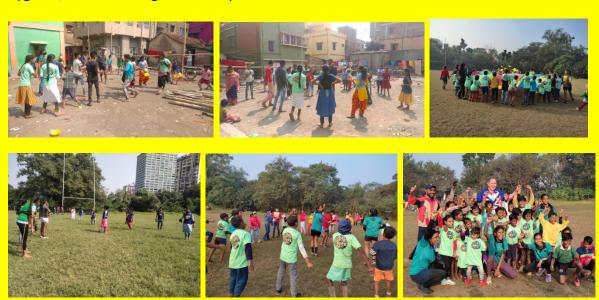

In association with another Project of the Organisation children of the community got an opportunity to get trained and participate in Rugby matches and sports thereby ensuring their right to play.

To maintain ecological balance the SHG members developed kitchen gardens but due to excessive rains it all got washed away. The youths of the community became members of the West Bengal Youth Network. They participated in different workshops on Gender, Child rights, Ecological rights etc and along with SHG members conducted garbage cleaning, tree planting drives. Rallied to protest against the use of plastics and management of e-waste. Organised sit and draw, poster competition & wall graffiti. A theatre workshop was also organized for the children on ecological issues. A Self Defense awareness workshop was held for girls as well.

Promoting Right to Play being another focal area of the project Rugby practice sessions are held every week and camps are also held. During these camps life skill sessions on health & Hygiene, Team building, Leadership etc are also held.