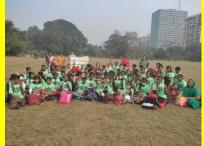

In association with another Project of the Organisation children of the community got an opportunity to get trained and participate in Rugby matches and sports thereby ensuring their right to play.

To maintain ecological balance the SHG members developed kitchen gardens but due to excessive rains it all got washed away. The youths of the community became members of the West Bengal Youth Network. They participated in different workshops on Gender, Child rights, Ecological rights etc and along with SHG members conducted garbage cleaning, tree planting drives. Rallied to protest against the use of plastics and management of e-waste. Organised sit and draw, poster competition & wall graffiti. A theatre workshop was also organized for the children on ecological issues. A Self Defense awareness workshop was held for girls as well.

Promoting Right to Play being another focal area of the project Rugby practice sessions are held every week and camps are also held. During these camps life skill sessions on health & Hygiene, Team building, Leadership etc are also held.