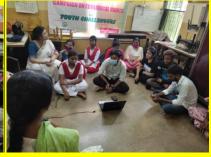

In this context Youth Groups have been established and Youth Networks have been formed in different states of India where Terre des Hommes is actively working with local partners. The Youth network of West Bengal has been active since 2012, being established following a national level youth convention organized by Terre des Hommes Germany in Bhopal. At present in West Bengal youth groups are formed: these groups are associated with the organizations such as Lake Gardens Women & Children Development Centre (Kolkata), Nishtha (South 24 Parganas District) and Pehchan Foundation. In the last 7 years, the youths have addressed issues of water preservation, solid waste management (plastics), promoting organic farming and promoting tree plantation. The campaign started by State Youth Network – with the aim of strengthening of the state level youth network, focus issues of the Campaign were identified and common consensus was reached among the network members on campaign strategies. Towards forming new linkages, the Campaign reached out to schools, colleges, NGOs and market. A number of capacity building workshops have been organized by the youths and exchanges and exposure visits were conducted to create a space for cross-learning among the youths. The youth campaign will continue with the objectives to call on climate actions as per previous strategies. The network will intervene to promote through developing more contacts with schools, colleges, local institutions NGOs and the Campaign on identified issues of reuse, reduce and recycle, waste segregation, biodiversity preservation, call on climate actions supporting theme such as Fridays for Future, Climate Strike will be continued, in this year, the capacity building of youth will also have the additional aspect of gender justice and gender roles - in the climate of increasing gender based violence, the Core Committee members of the Youth Network have asserted the need to discuss critical issues such as gender as part of their youth network activities, although ecology and sustainable development will continue to be the main focus areas.

Over the year many Youth Meetings were held in the different communities and Core Committee Meetings were also held. Some were Physical while others Online. In these meetings the youths discussed on climate vulnerability issues and decided on climate call actions that they would undertake.

The Youth members also held stakeholders meeting were they discussed on the environmental challenges that they face. They prepared a charter of demands and also handed it over to the local MLA.

Throughout the year the youths were engaged in different Climate Call actions like observing Earth day, Environment Day, National and International Youth Day, Red hand Day, Water Day, Global Action Month and Child Rights Week. They organized sit and draw competitions, garbage cleaning drives, sapling, paper bag distribution, wall painting etc