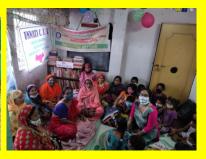

### **Mother and Child Course**

The last batch of Mother and Child Course ended in January 2022 and two new batches were started. 20 Mothers have enrolled in the course. The course duration is of 1 year and classes are held once a week. The topics discussed are Health and hygiene issues, diseases commonly affective children and its prevention, low cost nutritious food, immunization schedule, festivals and rituals, Birth spacing, family planning measures, gender equality etc. Once a week demonstration is held on how to cook low cost nutritious food. As per the Course schedule a child specialist attended the Centre and the children were professionally checked. Our Educators checked the height and weight of children and based on mapping the Doctor informed the mothers about nutritional needs of the children.