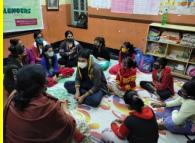

### **Mother and Child Course**

The last batch of Mother and Child Course ended in January 2022 and two new batches were started. 20 Mothers have enrolled in the course. The course duration is of 1 year and classes are held once a week. The topics discussed are Health and hygiene issues, diseases commonly affective children and its prevention, low cost nutritious food, immunization schedule, festivals and rituals, Birth spacing, family planning measures, gender equality etc. Once a week demonstration is held on how to cook low cost nutritious food. As per the Course schedule a child specialist attended the Centre and the children were professionally checked. Our Educators checked the height and weight of children and based on mapping the Doctor informed the mothers about nutritional needs of the children.